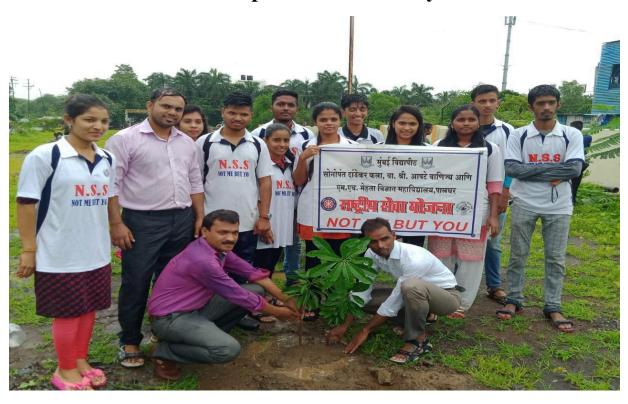

Concerning the above subject, nowadays Pollution is a serious issue that directly or indirectly affects the environment, and to create awareness about the importance of Trees which help to increase the greenery and polluted environment. Our college DLLE unit wants to organize a Tree plantation program for all DLLE students enrolled for the year 2018-19 on 31/08/2018 at 8.35 am in the college campus.

# **Notice for DLLE students**

DLLE students are hereby informed that our college unit has organized a 'Tree plantation program' on 31/8/2018 at 8.35 am on the college campus.

Attendance is compulsory for all DLLE students.