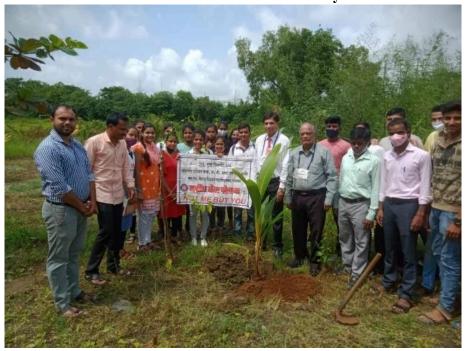

Concerning the above subject, nowadays Pollution is a serious issue that directly or indirectly affects the environment, and to create awareness about the importance of Trees which help to increase the greenery and polluted environment. Our college DLLE unit wants to organize a Tree plantation program for all DLLE students enrolled for the year 2018-19 on 31/08/2018 at 8.35 am in the college campus.

# **Notice for DLLE students**

DLLE students are hereby informed that our college unit has organized a 'Tree plantation program' on 31/8/2018 at 8.35 am on the college campus.

Attendance is compulsory for all DLLE students.