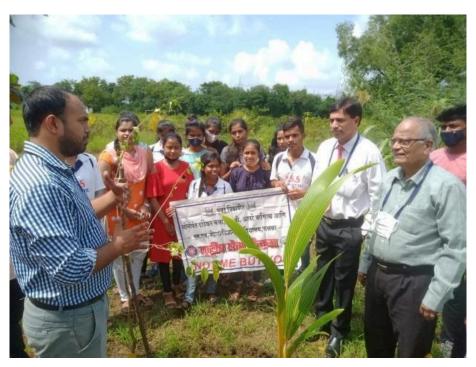

Concerning the above subject, nowadays Pollution is a serious issue that directly or indirectly affects the environment, and to create awareness about the importance of Trees which help to increase the greenery and polluted environment. Our college DLLE unit wants to organize a Tree plantation program for all DLLE students enrolled for the year 2018-19 on 31/08/2018 at 8.35 am in the college campus.

# **Notice for DLLE students**

DLLE students are hereby informed that our college unit has organized a 'Tree plantation program' on 31/8/2018 at 8.35 am on the college campus.

Attendance is compulsory for all DLLE students.