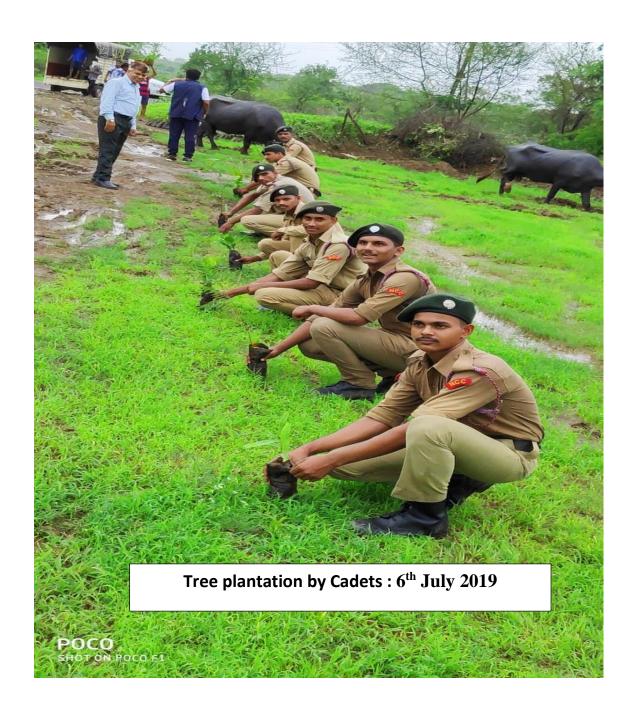

try, land reclamation, or landscaping purposes. It differs from the transplantation of larger trees in arboriculture and from the lower-cost but slower and less reliable distribution of tree seeds. Trees contribute to their environment over long periods of time by providing oxygen, improving air quality, climate amelioration, conserving water, preserving soil, and supporting wildlife.

#### The Practice

On 6<sup>th</sup> July 2019 a Tree Plantation program was conducted by the NCC cadets. A total of 42 NCC cadets had participated in the event. Total of 86 saplings were planted during this event.

#### Outcome

NCC cadets work towards environmental protection by increasing green cover, improving air quality, mitigating climate change, preventing soil erosion and conserving biodiversity





#### Sonopant Dandekar Shikshan Mandali's



# SONOPANT DANDEKAR ARTS, V.S. APTE COMMERCE AND M.H. MEHTA SCIENCE COLLEGE, PALGHAR

Palghar, Dist – Palghar, Pin – 401 404, E – Mail: sdsmcollege@yahoo.com

Date: 31/07/2021

To The Principal Sonopant Dandekar College Palghar

Sub: Request to approve proposal for organizing Tree Plantation Drive

Respected Sir,

NSS Unit of our College proposes Tree Plantation Drive on 6<sup>th</sup> and 7<sup>th</sup> August, 2021 and on 14<sup>th</sup> and 15<sup>th</sup> August, 2021 at Kelve Beach. The Unit expects Rs. 7000 as an expenditure towards the Drive.

Kindly allow us to conduct the activity and sanction the said amount.

Thank you.

Yours Sincerely

Dr. Rohit Gaikwad,

NSS Program Officer,

Sonopant Dandekar College

Date: 02/08/2021

# NOTICE