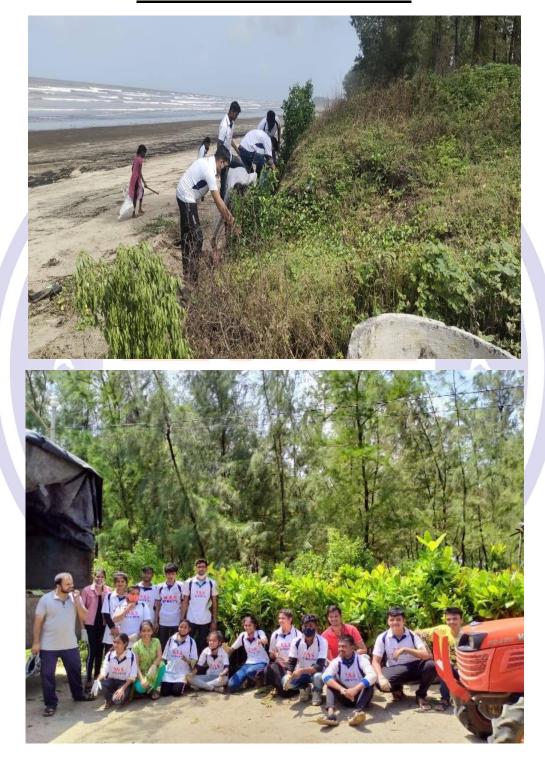

Concerning the above subject, nowadays Pollution is a serious issue that directly or indirectly affects the environment, and to create awareness about the importance of Trees which help to increase the greenery and polluted environment. Our college DLLE unit wants to organize a Tree plantation program for all DLLE students enrolled for the year 2018-19 on 31/08/2018 at 8.35 am in the college campus.

# **Notice for DLLE students**

DLLE students are hereby informed that our college unit has organized a 'Tree plantation program' on 31/8/2018 at 8.35 am on the college campus.

Attendance is compulsory for all DLLE students.