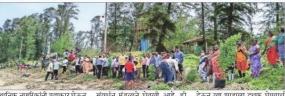

Concerning the above subject, nowadays Pollution is a serious issue that directly or indirectly affects the environment, and to create awareness about the importance of Trees which help to increase the greenery and polluted environment. Our college DLLE unit wants to organize a Tree plantation program for all DLLE students enrolled for the year 2018-19 on 31/08/2018 at 8.35 am in the college campus.

# **Notice for DLLE students**

DLLE students are hereby informed that our college unit has organized a 'Tree plantation program' on 31/8/2018 at 8.35 am on the college campus.

Attendance is compulsory for all DLLE students.