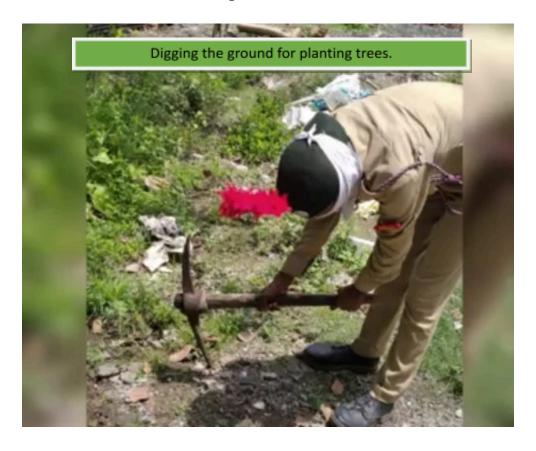

Concerning the above subject, nowadays Pollution is a serious issue that directly or indirectly affects the environment, and to create awareness about the importance of Trees which help to increase the greenery and polluted environment. Our college DLLE unit wants to organize a Tree plantation program for all DLLE students enrolled for the year 2018-19 on 31/08/2018 at 8.35 am in the college campus.