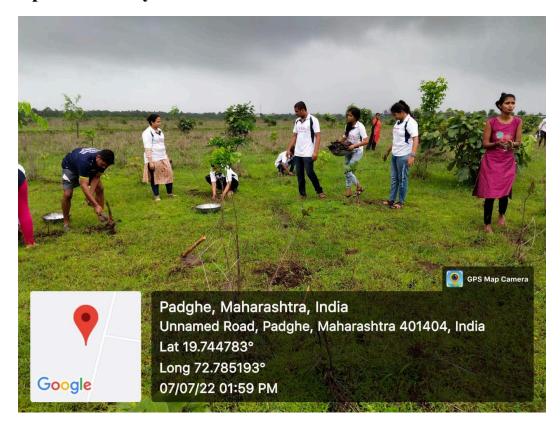

Concerning the above subject, nowadays Pollution is a serious issue that directly or indirectly affects the environment, and to create awareness about the importance of Trees which help to increase the greenery and polluted environment. Our college DLLE unit wants to organize a Tree plantation program for all DLLE students enrolled for the year 2018-19 on 31/08/2018 at 8.35 am in the college campus.

# **Notice for DLLE students**

DLLE students are hereby informed that our college unit has organized a 'Tree plantation program' on 31/8/2018 at 8.35 am on the college campus.

Attendance is compulsory for all DLLE students.