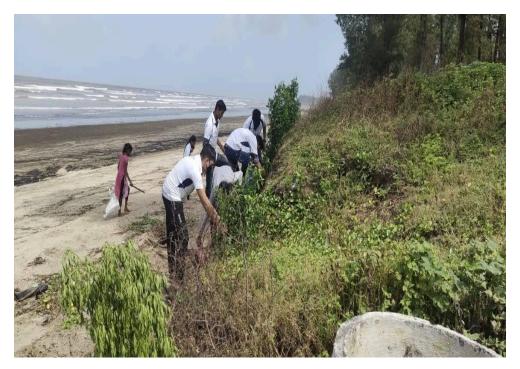

ivity             |
| 5     | 06/08/2021 | 1.00 pm             | Refreshments to the Volunteers             |
| 6     | 06/08/2021 | 1.30 pm             | Departure                                  |
| 7     | 07/08/2021 | 9.00 am             | Assemble in Amalani Rest, Dandekar College |
| 8     | 07/08/2021 | 9.30 am to 10.00 am | Attendance of Volunteers                   |
| 9     | 07/08/2021 | 10.00 am            | Proceed to Kelwa by Bus/Rickshaw           |
| 10    | 07/08/2021 | 11.00 am            | Start Tree Plantation Activity             |
| 11    | 07/08/2021 | 12.30 pm            | Refreshments to the Volunteers             |
| 12    | 07/08/2021 | 1.00 pm             | Departure                                  |

# **GLIMPSES OF THE EVENT**

# 1.tree plantation activity



# 2. Team photograph



#### PAPER CUTTINGS

# जनतेचा जनदृत

Main Paper | 2021-08-07 | Page- 4

# केळवे समुद्र किनाऱ्याची धूप रोखण्यासाठी लोकसहभागातून धुपप्रतिबंधक झाडांची लागवड

### वननिर्मितीचा एक अभिनय उपक्रम

प्रतिनिधी

केळवे: केळवे समुद्रकिनाऱ्याची वाढती धुप रोखण्यासाठी लोकसहभागातून केळवे समुद्र किनाऱ्यावर वननिर्मिती करण्याचा उपक्रम तेथील स्थानिक नागरिकांनी घेतला आहे. यासाठी केळचे पर्यावरण संवर्धन मंडळाची स्थापना करण्यात आली आहे

चला एक झाड लाव्या.. पर्यावरण रक्षुया.. आपल्यासाठीर या घोषवावयाने केळवे पर्यावरण संवर्धन मंडळ व ग्रामपंदायत केळवे यांच्या संयुक्त विद्यमाने 'समुद्रफळ' आणि 'कोनोकार्पस' या वृक्षांच्या लागवडीचा उपक्रम दि. ऑगस्ट आलेल्यावादकीवाऱ्याचातडाख्याने येथील प्राप्त करून देण्यासाठी तेथील पर्यावरण दिवशी हाती घेण्यात आला आहे .



६ आणि ७ तसेव दि. १४ आणि १५ या सरूवी बाग उदध्