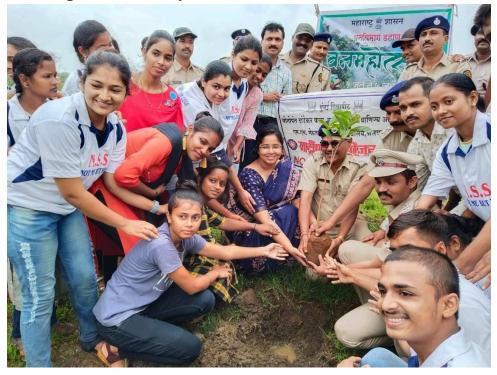

Concerning the above subject, nowadays Pollution is a serious issue that directly or indirectly affects the environment, and to create awareness about the importance of Trees which help to increase the greenery and polluted environment. Our college DLLE unit wants to organize a Tree plantation program for all DLLE students enrolled for the year 2018-19 on 31/08/2018 at 8.35 am in the college campus.

# **Notice for DLLE students**

DLLE students are hereby informed that our college unit has organized a 'Tree plantation program' on 31/8/2018 at 8.35 am on the college campus.

Attendance is compulsory for all DLLE students.