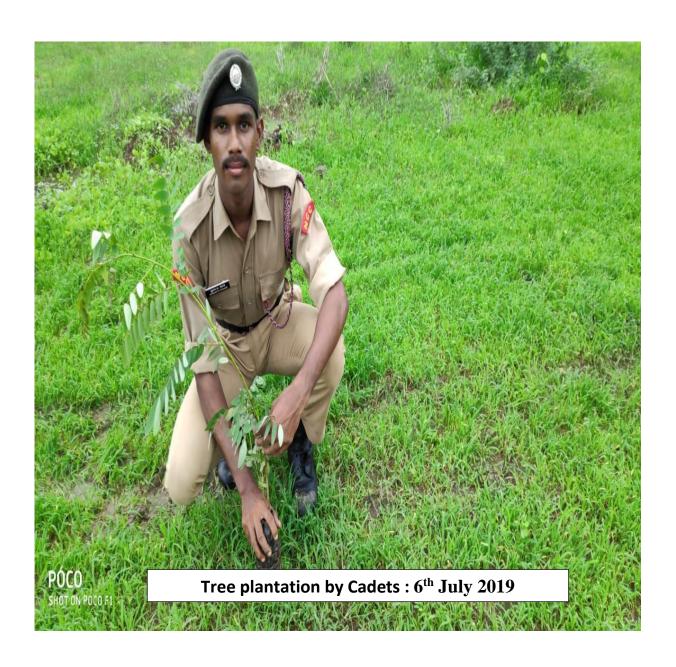

estry, land reclamation, or landscaping purposes. It differs from the transplantation of larger trees in arboriculture and from the lower-cost but slower and less reliable distribution of tree seeds. Trees contribute to their environment over long periods of time by providing oxygen, improving air quality, climate amelioration, conserving water, preserving soil, and supporting wildlife.

#### The Practice

On 6<sup>th</sup> July 2019 a Tree Plantation program was conducted by the NCC cadets. A total of 42 NCC cadets had participated in the event. Total of 86 saplings were planted during this event.

#### Outcome

NCC cadets work towards environmental protection by increasing green cover, improving air quality, mitigating climate change, preventing soil erosion and conserving biodiversity





#### Sonopant Dandekar Shikshan Mandali's



# SONOPANT DANDEKAR ARTS, V.S. APTE COMMERCE AND M.H. MEHTA SCIENCE COLLEGE, PALGHAR

Palghar, Dist – Palghar, Pin – 401 404, E – Mail: sdsmcollege@yahoo.com

Date: 31/07/2021

To The Principal Sonopant Dandekar College Palghar

Sub: Request to approve proposal for organizing Tree Plantation Drive

Respected Sir,

NSS Unit of our College proposes Tree Plantation Drive on 6<sup>th</sup> and 7<sup>th</sup> August, 2021 and on 14<sup>th</sup> and 15<sup>th</sup> August, 2021 at Kelve Beach. The Unit expects Rs. 7000 as an expenditure towards the Drive.

Kindly allow us to conduct the activity and sanction the said amount.

Thank you.

Yours Sincerely

Dr. Rohit Gaikwad,

NSS Program Officer,

Sonopant Dandekar College

Date: 02/08/2021

# NOTIC