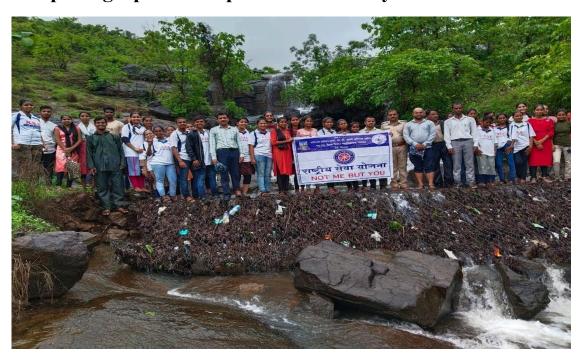

Concerning the above subject, nowadays Pollution is a serious issue that directly or indirectly affects the environment, and to create awareness about the importance of Trees which help to increase the greenery and polluted environment. Our college DLLE unit wants to organize a Tree plantation program for all DLLE students enrolled for the year 2018-19 on 31/08/2018 at 8.35 am in the college campus.