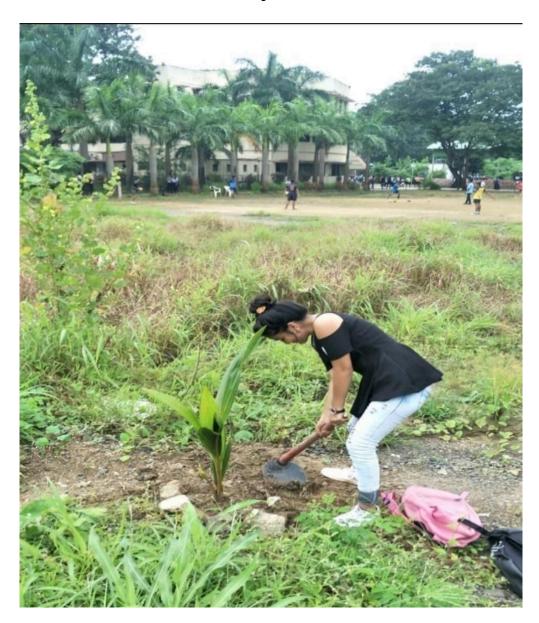

Concerning the above subject, nowadays Pollution is a serious issue that directly or indirectly affects the environment, and to create awareness about the importance of Trees which help to increase the greenery and polluted environment. Our college DLLE unit wants to organize a Tree plantation program for all DLLE students enrolled for the year 2018-19 on 31/08/2018 at 8.35 am in the college campus.

# **Notice for DLLE students**

DLLE students are hereby informed that our college unit has organized a 'Tree plantation program' on 31/8/2018 at 8.35 am on the college campus.

Attendance is compulsory for all DLLE students.