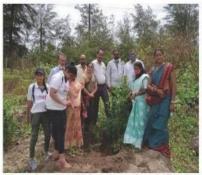

Concerning the above subject, nowadays Pollution is a serious issue that directly or indirectly affects the environment, and to create awareness about the importance of Trees which help to increase the greenery and polluted environment. Our college DLLE unit wants to organize a Tree plantation program for all DLLE students enrolled for the year 2018-19 on 31/08/2018 at 8.35 am in the college campus.

# **Notice for DLLE students**

DLLE students are hereby informed that our college unit has organized a 'Tree plantation program' on 31/8/2018 at 8.35 am on the college campus.

Attendance is compulsory for all DLLE students.