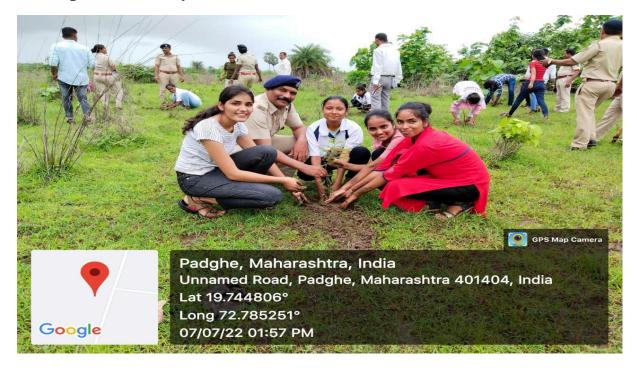

Concerning the above subject, nowadays Pollution is a serious issue that directly or indirectly affects the environment, and to create awareness about the importance of Trees which help to increase the greenery and polluted environment. Our college DLLE unit wants to organize a Tree plantation program for all DLLE students enrolled for the year 2018-19 on 31/08/2018 at 8.35 am in the college campus.

# **Notice for DLLE students**

DLLE students are hereby informed that our college unit has organized a 'Tree plantation program' on 31/8/2018 at 8.35 am on the college campus.

Attendance is compulsory for all DLLE students.