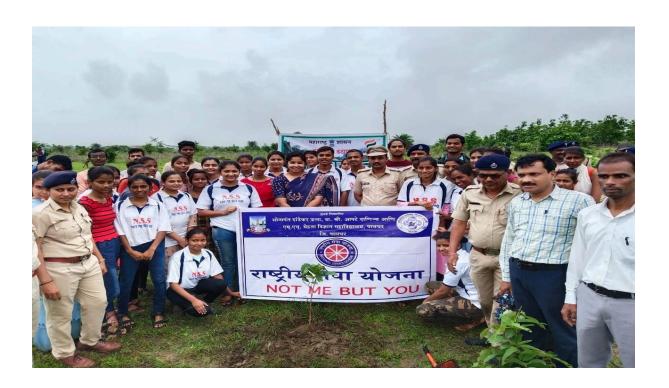

Concerning the above subject, nowadays Pollution is a serious issue that directly or indirectly affects the environment, and to create awareness about the importance of Trees which help to increase the greenery and polluted environment. Our college DLLE unit wants to organize a Tree plantation program for all DLLE students enrolled for the year 2018-19 on 31/08/2018 at 8.35 am in the college campus.

# **Notice for DLLE students**

DLLE students are hereby informed that our college unit has organized a 'Tree plantation program' on 31/8/2018 at 8.35 am on the college campus.

Attendance is compulsory for all DLLE students.