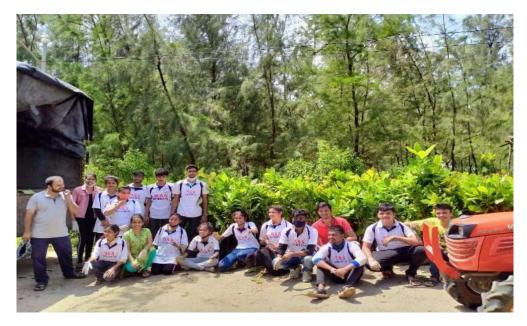

| 06/08/2021 | 1.00 pm             | Refreshments to the Volunteers             |
| 6     | 06/08/2021 | 1.30 pm             | Departure                                  |
| 7     | 07/08/2021 | 9.00 am             | Assemble in Amalani Rest, Dandekar College |
| 8     | 07/08/2021 | 9.30 am to 10.00 am | Attendance of Volunteers                   |
| 9     | 07/08/2021 | 10.00 am            | Proceed to Kelwa by Bus/Rickshaw           |
| 10    | 07/08/2021 | 11.00 am            | Start Tree Plantation Activity             |
| 11    | 07/08/2021 | 12.30 pm            | Refreshments to the Volunteers             |
| 12    | 07/08/2021 | 1.00 pm             | Departure                                  |

# **GLIMPSES OF THE EVENT**

# 1.tree plantation activity



# 2. Team photograph



#### PAPER CUTTINGS

# जनतेचा जनदृत

Main Paper | 2021-08-07 | Page- 4

# केळवे समुद्र किनाऱ्याची धूप रोखण्यासाठी लोकसहभागातून धुपप्रतिबंधक झाडांची लागवड

### वननिर्मितीचा एक अभिनय उपक्रम

प्रतिनिधी

केळवे: केळवे समुद्रकिनाऱ्याची वाढती धुप रोखण्यासाठी लोकसहभागातून केळवे समुद्र किनाऱ्यावर वननिर्मिती करण्याचा उपक्रम तेथील स्थानिक नागरिकांनी घेतला आहे. यासाठी केळचे पर्यावरण संवर्धन मंडळाची स्थापना करण्यात आली आहे

चला एक झाड लाव्या.. पर्यावरण रक्षुया.. आपल्यासाठीर या घोषवावयाने केळवे पर्यावरण संवर्धन मंडळ व ग्रामपंदायत केळवे यांच्या संयुक्त विद्यमाने 'समुद्रफळ' आणि 'कोनोकार्पस' या वृक्षांच्या लागवडीचा उपक्रम दि. ऑगस्ट आलेल्यावादकीवाऱ्याचातडाख्याने येथील प्राप्त करून देण्यासाठी तेथील पर्यावरण दिवशी हाती घेण्यात आला आहे .



६ आणि ७ तसेव दि. १४ आणि १५ या सरूवी बाग उदध्वस्त ज्ञाली आहे तसेव प्र